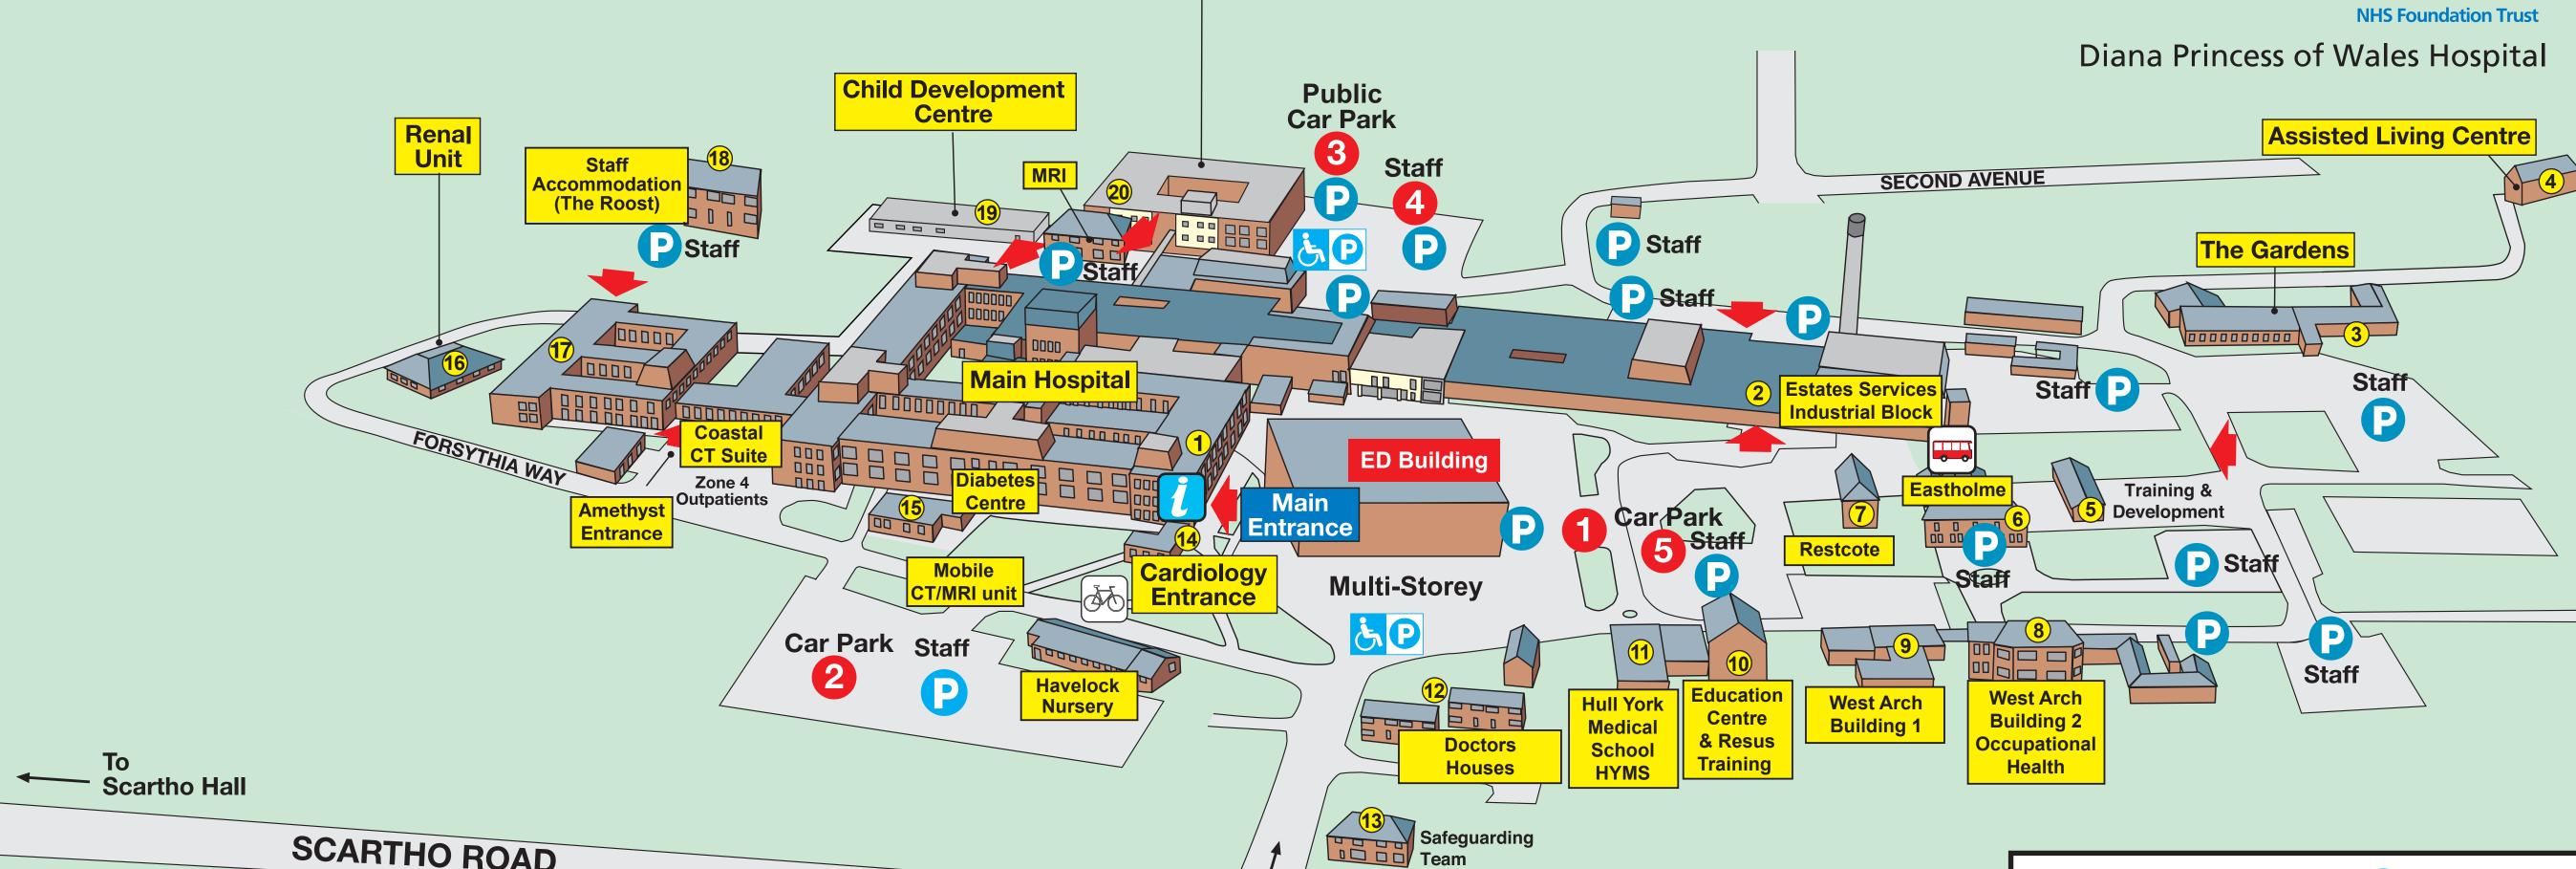

| <b>Bus Stop</b> |
|-----------------|
| Entrance        |

Key to Buildings

Key to Buildings

| Wards / Department                     | Level | Department                             | Level    | Department                                             | Level | Department                               | Level | Department                    | Level |            | A & E/ Emergency Care Centre               | 11          | Hull York Medical School HYMS |
|----------------------------------------|-------|----------------------------------------|----------|--------------------------------------------------------|-------|------------------------------------------|-------|-------------------------------|-------|------------|--------------------------------------------|-------------|-------------------------------|
| A&E / Emergency Care Centre            | A     | Diagnostic Investigation Unit          | С        | MRI                                                    | Α     | Same Day Emergency Care                  | В     | Ward C2                       |       | 2          | Estates Sevices, Industrial Block          | <b>12</b>   | Doctors Houses                |
| Administration Amethyst Day Case Unit  | A     | Discharge Lounge                       | C        | Outpatients Department                                 | Α     | Speech & Language Therapy                | , B   | Ward C3                       | č     | 3          | The Gardens                                | 43          | Safeguarding Team             |
| Amethýst Ward                          | Α     | Endoscopy                              | <b>B</b> | Zones 1 - 3 Main Block                                 | Α     | Stroke Unit C/7                          | _     | Ward C5                       | C     | $\simeq$ 1 |                                            |             | Saleguarding ream             |
| Cardiology Day Case Unit               | A     | Family Services Fracture Unit          | A        | Zone 4 is located in D Block                           | Α     | The Roost - Staff Accommodation Theatres | В     | Ward C6 Ward C7 - Stroke Unit |       | 4)         | Assisted Living Centre                     | 14          | Cardiology Unit Entrance      |
| Cardiology Outpatients Cashiers Office | B     | Haematology                            | A        | O.T. (Occupational Therapy)                            | A     | Urology                                  | A     | Ward C7 - Stroke Offit        |       | <b>(5)</b> | Training & Development                     | 45          | Diabetes Centre               |
| Changing Places                        | Α     | Health Tree Foundation                 | Α        | Oncology                                               | A     | Volunteers Desk                          | A     |                               |       |            |                                            |             |                               |
| Chapel                                 | Α     | High Dependency Unit                   | C        | Pathology                                              | Α     | Ward A1                                  | Λ     | X-ray                         | A     | <b>6</b> ) | Eastholme                                  | <b>16</b> ) | Renal Unit                    |
| Child Development                      | Α     | Hospital Dispensary                    | Α        | Physiotherapy                                          | Α     | Ward B1                                  | R     |                               |       |            | Dootooto                                   | _           |                               |
| Childrens Orthodontics                 | A     | Integrated Assessment Unit             | В        | Pink Rose Suite                                        | В     | Ward B2                                  | B     |                               | (     |            | Restcote                                   | <b>17</b>   | D Block                       |
| Coastal CT Suite Coffee Shop           | A     | Intensive Therapy Unit Lloyds Pharmacy | A        | Pink Rose accessible through Zone 4, Amethyst Entrance |       | Ward B3                                  | В     |                               | (     | 8          | West Arch (Building 2) Occupational Health | <b>18</b> ) | Doctors House (The Roost)     |
| CT & Ultrasound                        | A     | Macmillan Information Centre           | Â        | Plant Room                                             | С     | Ward B4                                  | В     |                               |       | $\sim$     | ·                                          | $\sim$      |                               |
| Dermatology                            | A     | Medical Physics                        | A        | Restaurant                                             | A     | Ward B6                                  | B     |                               | (     | 9          | West Arch (Building 1)                     | 19          | Child Development Centre      |
|                                        | A     | Mortuary                               | A        | Rheumatology                                           | A     | Ward B7<br>C1 Glover                     | В     |                               |       | 10         | Education Centre & Resus Training          | 600         | Eamily Convious               |
| Diabetes Centre                        | A     | Multi Faith Room                       | A        |                                                        |       | CTGlover                                 | C     |                               |       |            | Ladeauon Centre & Resus Training           |             | Family Services               |