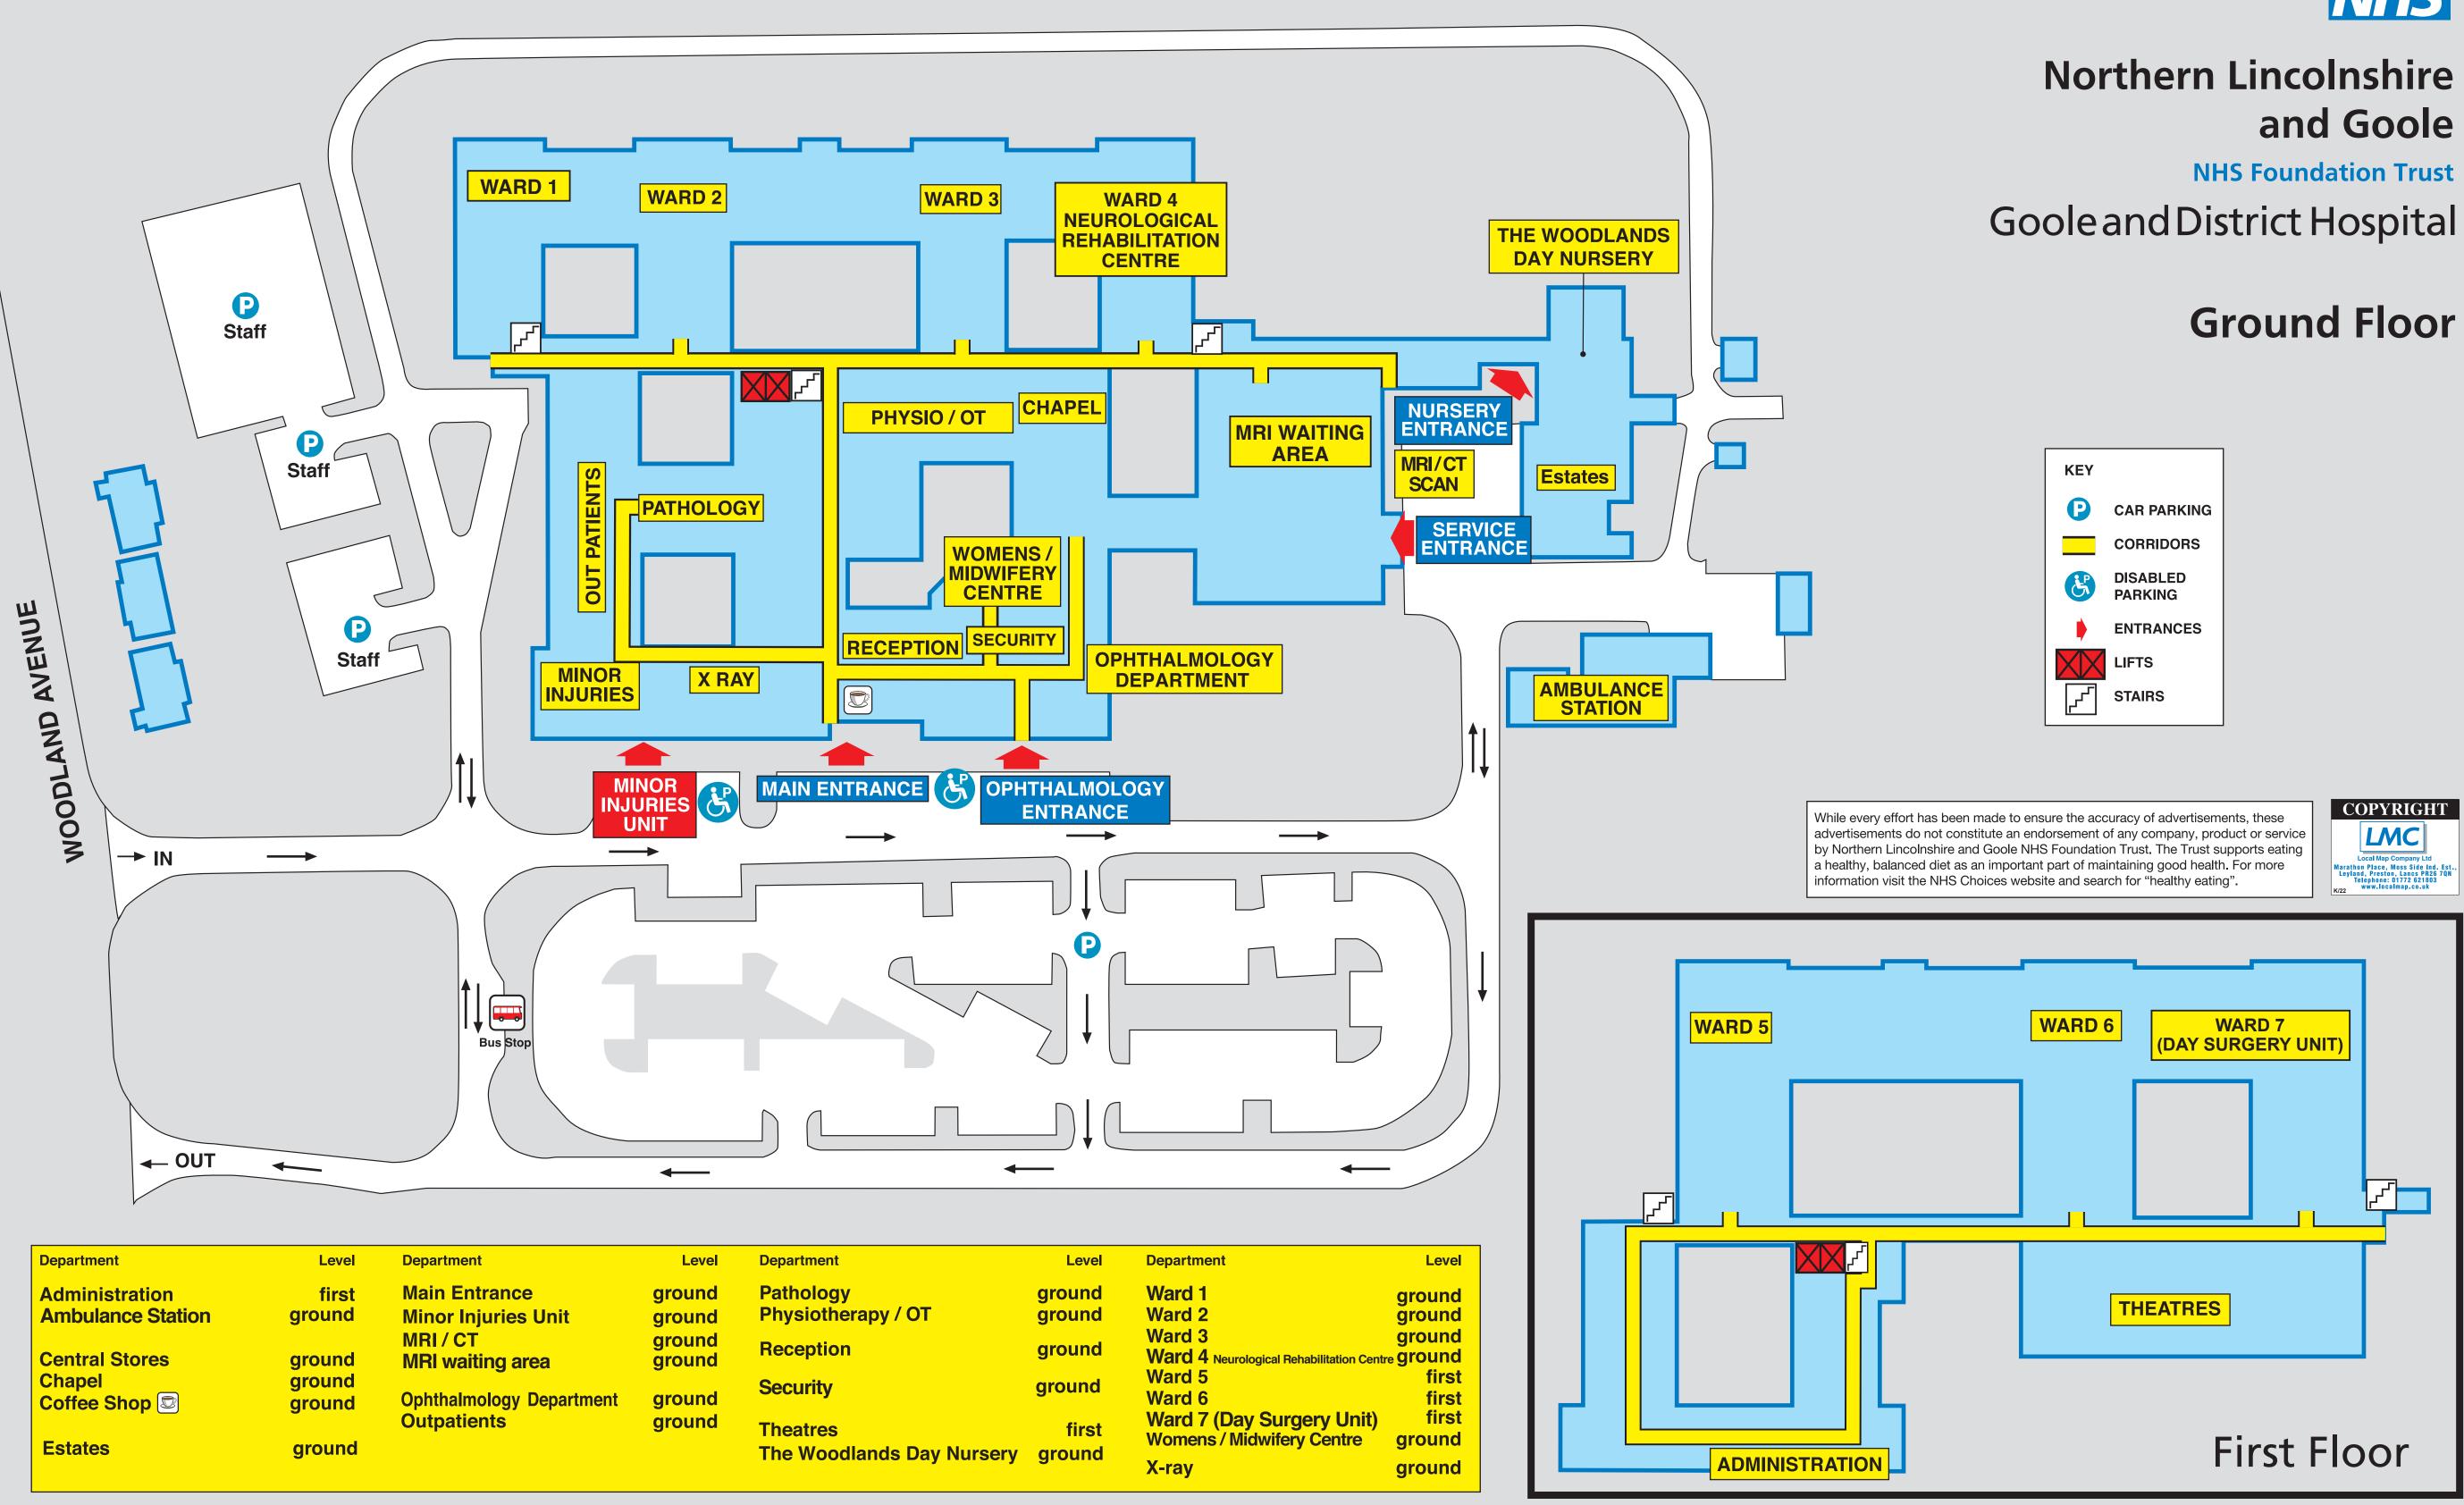

|                                     |                  |                                         |                  |                                 | 1        |
|-------------------------------------|------------------|-----------------------------------------|------------------|---------------------------------|----------|
| Department                          | Level            | Department                              | Level            | Department                      |          |
| Administration<br>Ambulance Station | first<br>ground  | Main Entrance<br>Minor Injuries Unit    | ground<br>ground | Pathology<br>Physiotherapy / OT | gr<br>gr |
| Central Stores<br>Chapel            | ground<br>ground | MRI / CT<br>MRI waiting area            | ground<br>ground | Reception                       | gr       |
| Coffee Shop 🖾                       | ground           | Ophthalmology Department<br>Outpatients | ground<br>ground | Security<br>Theatres            | gr       |
| Estates                             | ground           |                                         | Ŭ                | The Woodlands Day Nursery       | gı       |
|                                     |                  |                                         |                  |                                 |          |