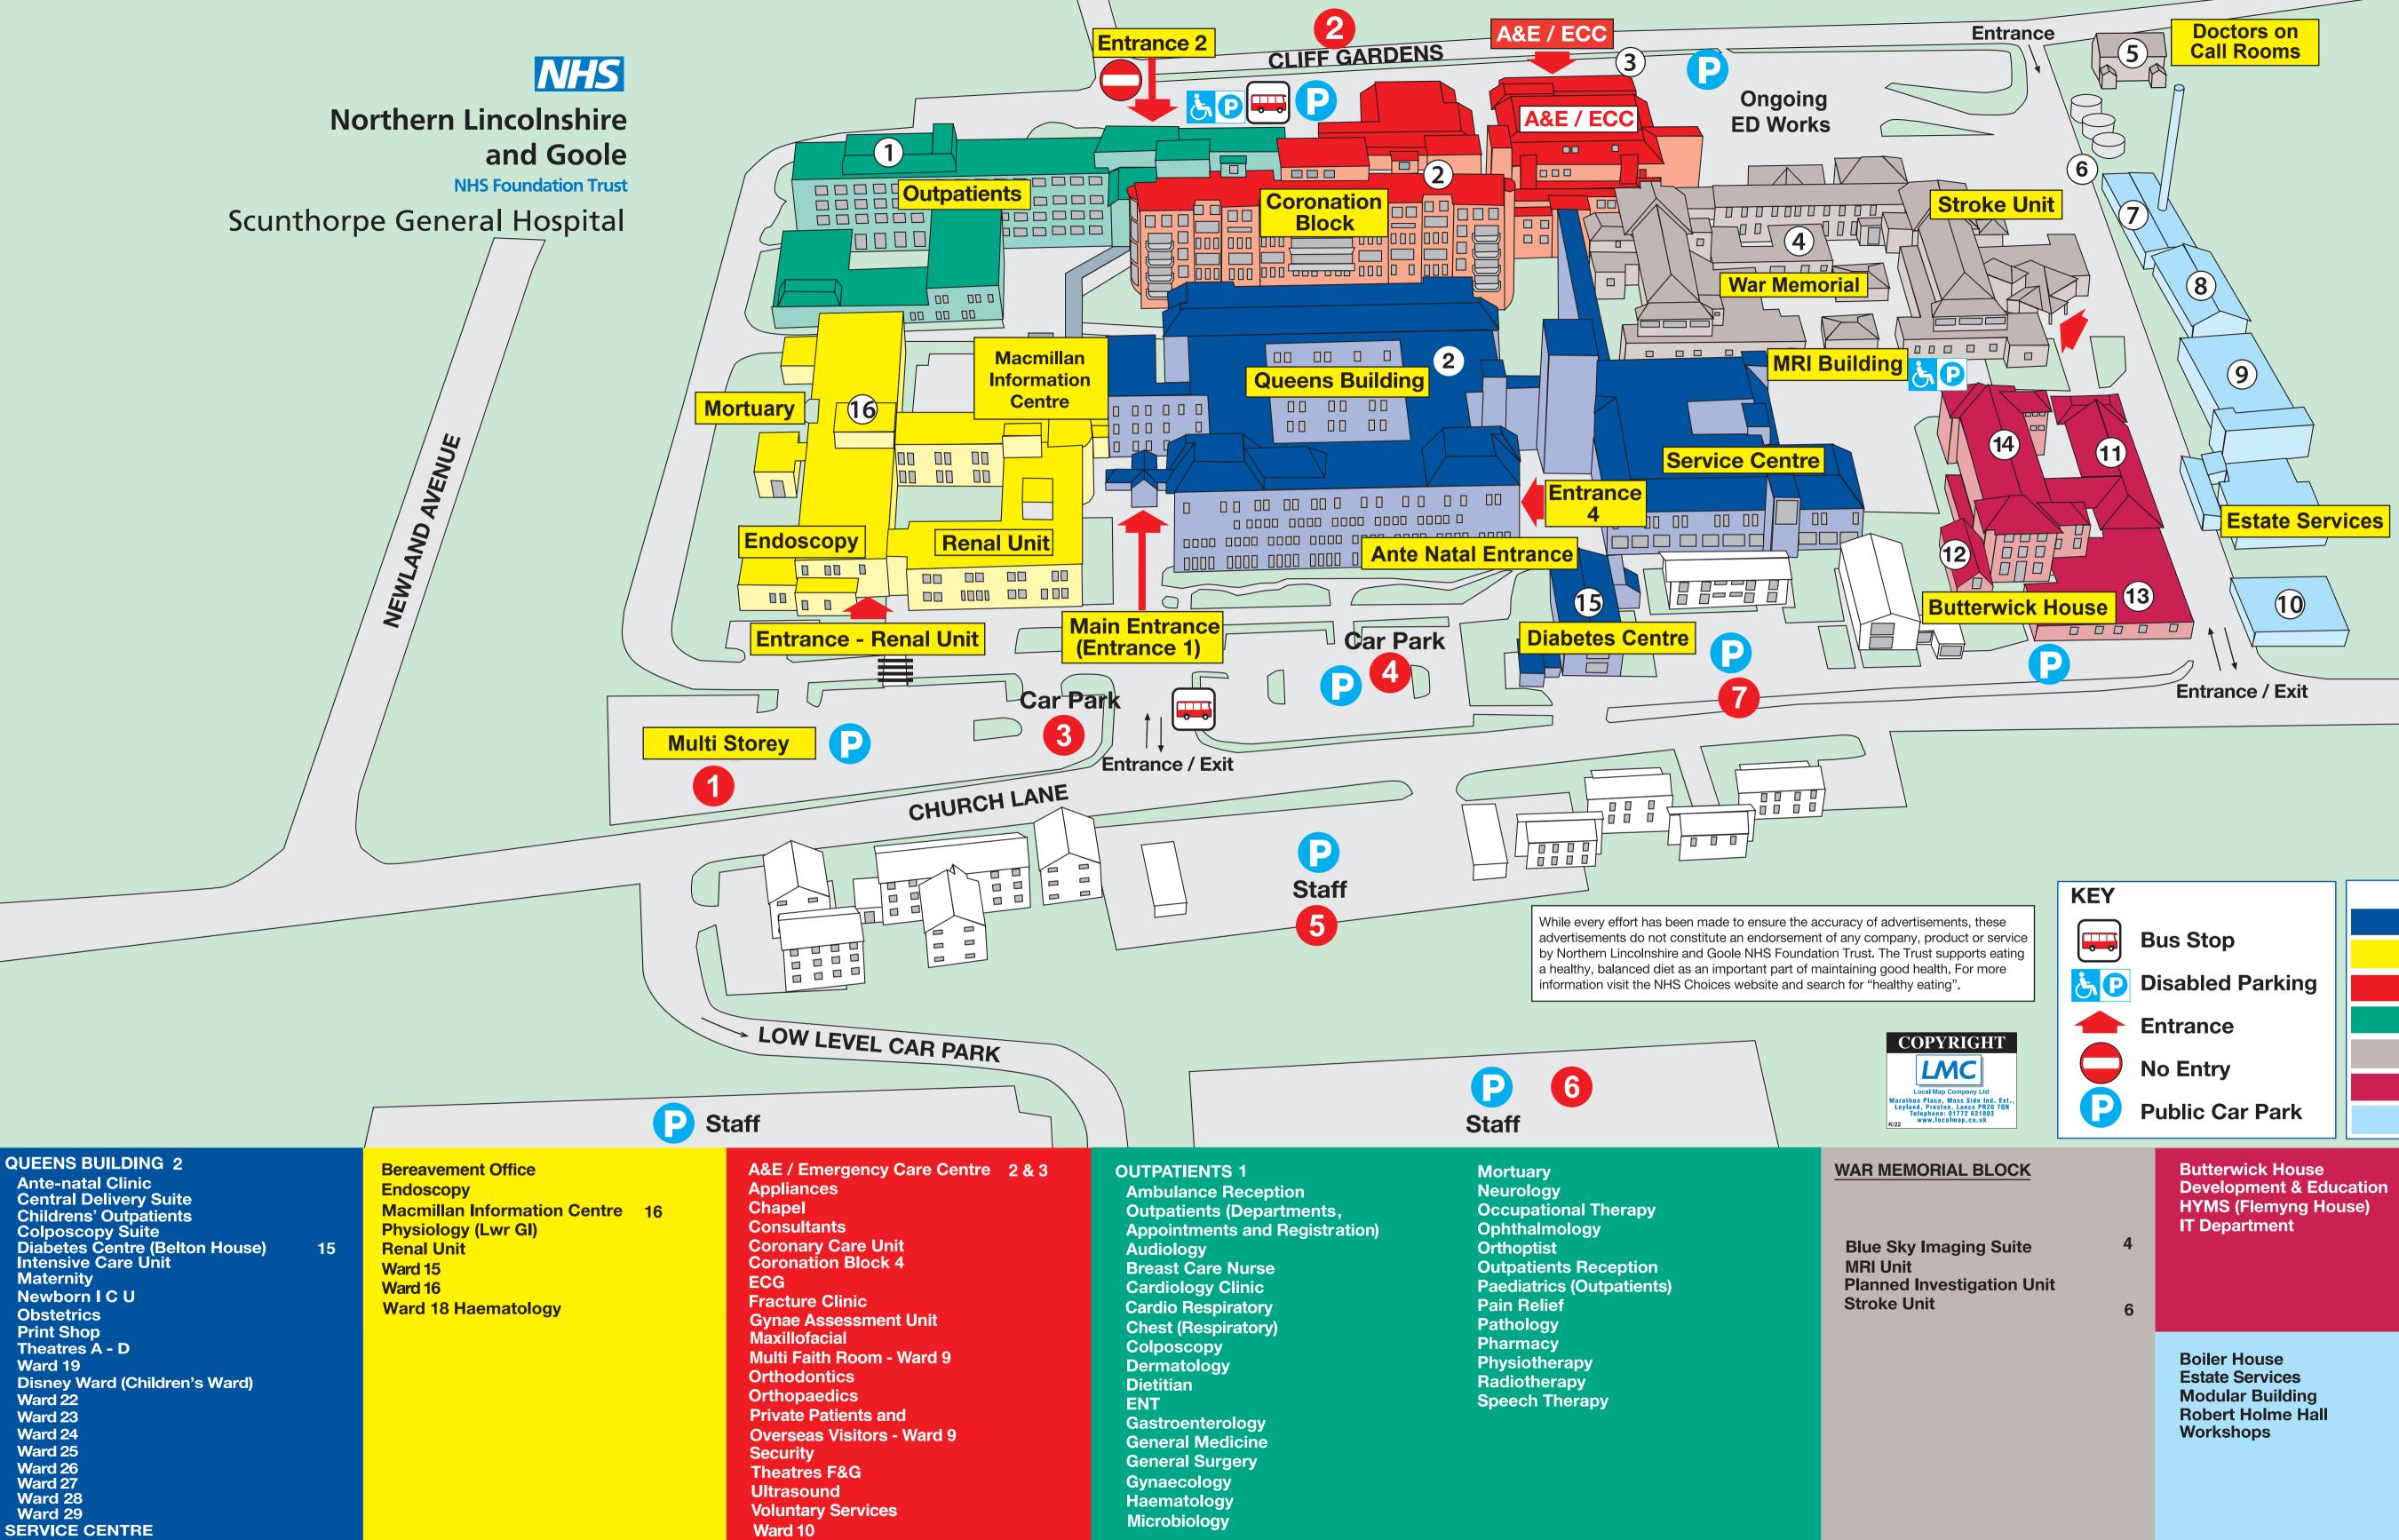

**Central Stores** Laundry Restaurant

Ward 19

Ward 22

Ward 23

Ward 24

Ward 25

Ward 26

Ward 27

Ward 28

Ward 29

Ward 11

| ſ                                                                           | ZONE           |                      |
|-----------------------------------------------------------------------------|----------------|----------------------|
| Bue Step                                                                    | 1              |                      |
| Bus Stop                                                                    | 2              |                      |
| Disabled Parking                                                            | 3              |                      |
| Entrance                                                                    | 4              |                      |
| No Entry                                                                    | 5              |                      |
| NO Entry                                                                    | 6              |                      |
| Public Car Park                                                             | 7              |                      |
| Butterwick House<br>Development & Edu<br>HYMS (Flemyng Hou<br>IT Department | cation<br>use) | 14<br>11<br>12<br>13 |

|                   | _  |
|-------------------|----|
| Boiler House      | (  |
| Estate Services   |    |
| Modular Building  | 8  |
| Robert Holme Hall | 10 |
| Workshops         | 9  |
| -                 |    |